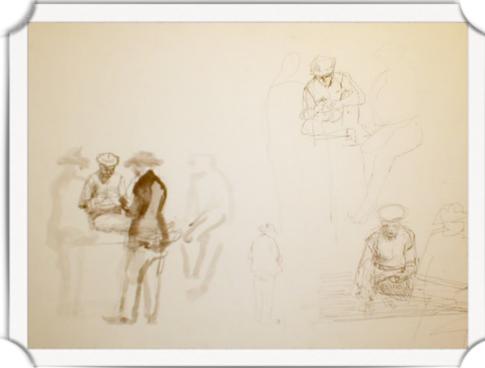

Home

PAPER SIZE: 8 3/4" X 11"
IMAGE SIZE: 7 1/4" X 6 1/2"

**S**IGNED C.1953

Home

Law Bishop Groups

ISABEL BISHOP
THREE PEOPLE WALKING
GOUACHE
PAPER SIZE: 7 5/16" x 6 1/2"
SIGNED C. 1953
IBG3

ISABEL BISHOP
THREE PEOPLE AT COUNTER
INK AND GOUACHE

PAPER SIZE: 7 3/4" x 7 7/8" IMAGE SIZE: 4 7/8" x 3 7/8"

**SIGNED C.1950** 

**FRONT** 

Home

ISABEL BISHOP
PEOPLE WITH COATS
INK AND GOUACHE (STAINED)
PAPER SIZE: 9 1/4" x 14 1/2"
SIGNED C. 1948
IBG5

Home

Law Bishof Groups