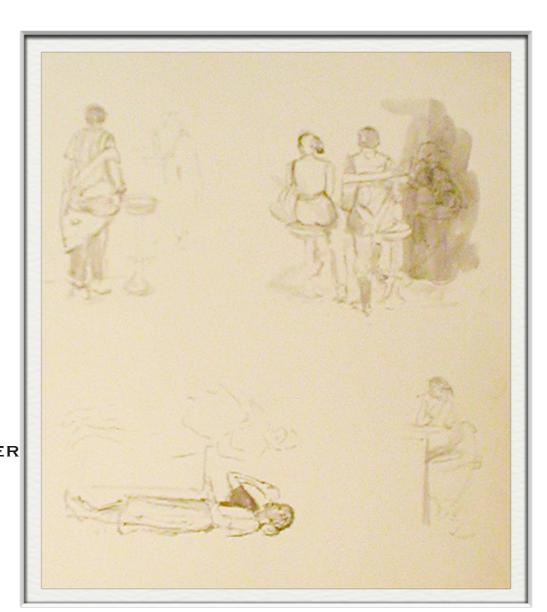

Home

**ISABEL BISHOP** 

THREE IMAGES: TWO COUPLES AT COUNTER,

ONE WOMAN AT CHAIR INK AND GOUACHE

PAPER SIZE: 14 1/2" X 23"

SIGNED C.1958

IBG9

Home