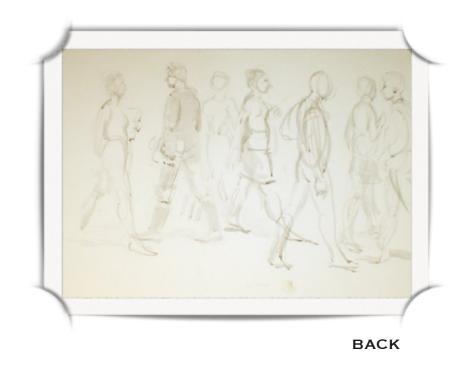

Please send us a message to inquire about these works

Home

**FRONT** 

ISABEL BISHOP STUDY PEOPLE WALKING INK

PAPER SIZE: 23" X 14 1/2"

**SIGNED C.1975** 

Home

Law Bishof Groups