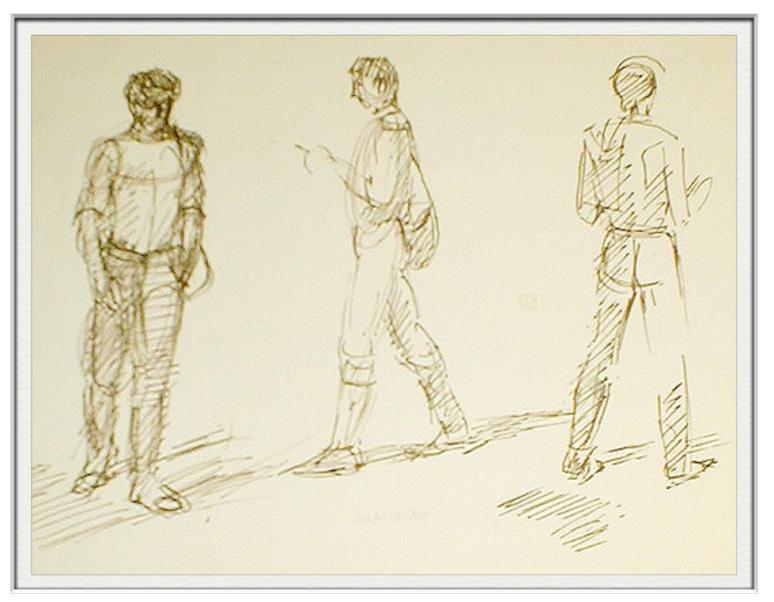

**S**IGNED C.1968

Home

ISABEL BISHOP
STUDY THREE MEN WALKING
INK

PAPER SIZE: 15 3/8" X 14 3/8"

**SIGNED C.1975** 

Home

**FRONT** 

ISABEL BISHOP
STUDY PEOPLE WALKING
GOUACHE
PAPER SIZE: 13" X 12"
SIGNED C.1975
IBG24