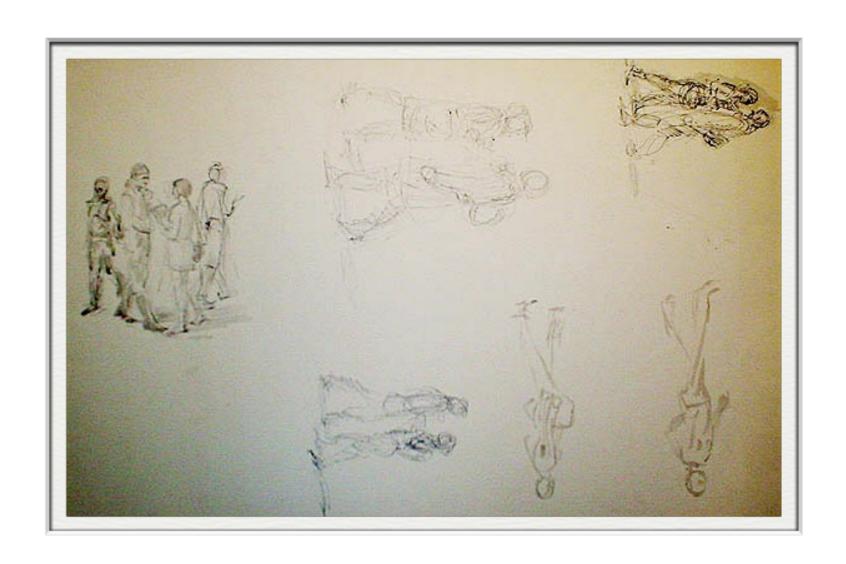

**S**IGNED C.1968

Home

ISABEL BISHOP
STUDY THREE MEN WALKING
INK

PAPER SIZE: 15 3/8" X 14 3/8"

**SIGNED C.1975** 

Home

**FRONT** 

ISABEL BISHOP
STUDY PEOPLE WALKING
GOUACHE
PAPER SIZE: 13" X 12"
SIGNED C.1975
IBG24