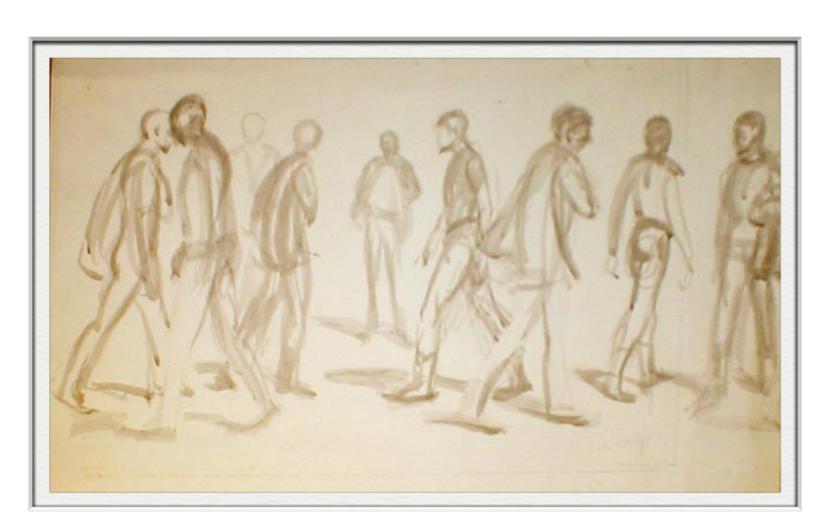

**S**IGNED C.1968

Home

ISABEL BISHOP
STUDY THREE MEN WALKING
INK

PAPER SIZE: 15 3/8" X 14 3/8"

**SIGNED C.1975** 

Home

**FRONT** 

ISABEL BISHOP
STUDY PEOPLE WALKING
GOUACHE
PAPER SIZE: 13" X 12"
SIGNED C.1975
IBG24