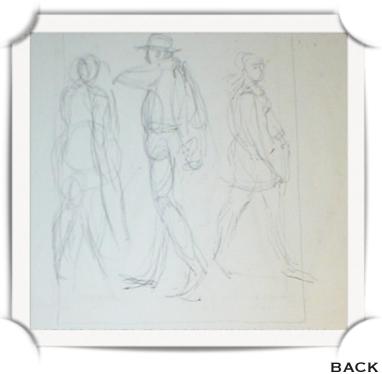

Home

PAPER SIZE: 8 3/4" X 11"
IMAGE SIZE: 7 1/4" X 6 1/2"

**S**IGNED C.1953

Home

Law Bishop Groups

ISABEL BISHOP
THREE PEOPLE WALKING
GOUACHE
PAPER SIZE: 7 5/16" x 6 1/2"
SIGNED C. 1953
IBG3

ISABEL BISHOP
THREE PEOPLE AT COUNTER
INK AND GOUACHE