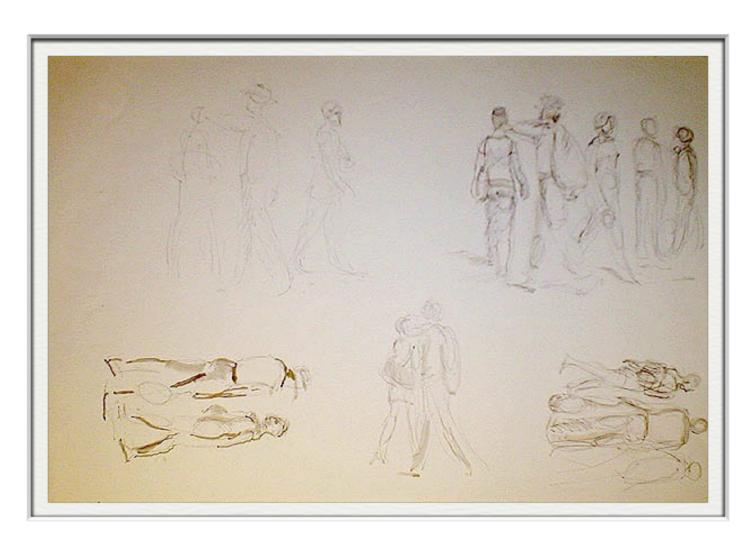

Home

ISABEL BISHOP STUDY FOR WOMEN WALKING GOUACHE

PAPER SIZE: 12 1/4" X 14 1/2"

**S**IGNED C.1975

ISABEL BISHOP STUDY YOUTHS WALKING GOUACHE PAPER SIZE: 16" X 10 1/4" SIGNED C.1975 IBG16

ISABEL BISHOP STUDY WOMEN AT SUBWAY GOUACHE PAPER SIZE: 19" X 13 1/4" SIGNED C.1960 IBG17

ISABEL BISHOP
STUDY WOMEN AT SUBWAY
GOUACHE
PAPER SIZE: 19" X 13"
SIGNED C.1960
IBG18

Home

**DETAIL** 

ISABEL BISHOP
STUDY STUDENTS WALKING SINGLE FIGURES
(2) + THREE COUPLES
INK AND GOUACHE
PAPER SIZE: 14 1/2" x 23 1/8"