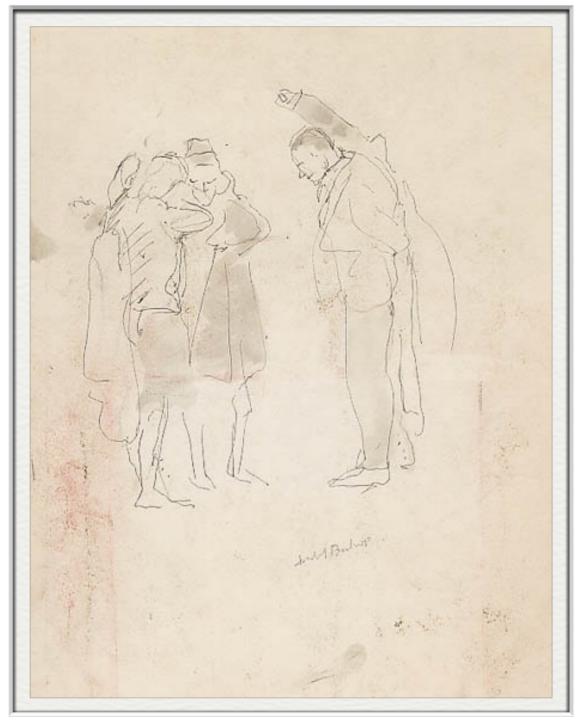

**BACK** 

**FRONT** 

ISABEL BISHOP
GROUPS STRAP HANGERS
INK AND GOUACHE
PAPER SIZE: 14 1/2" x 13 3/4"
SIGNED C. 1950
IBG6

Please send us a message to inquire about these works

Home

Law Bishop Groups

ISABEL BISHOP
FOUR IMAGES PEOPLE AT COUNTER
INK AND GOUACHE
PAPER SIZE: 12 3/4" X 14 1/2"
SIGNED C.1958
IBG7