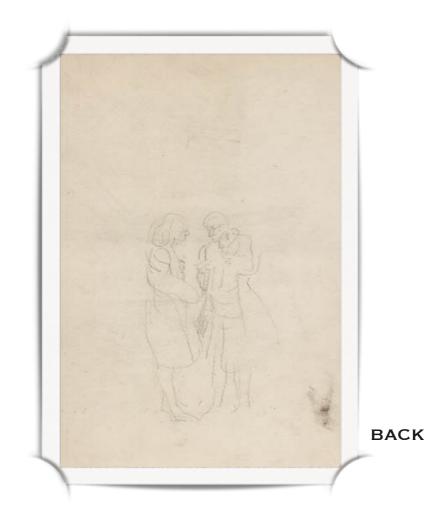

PAPER SIZE: 7 3/4" x 7 7/8" IMAGE SIZE: 4 7/8" x 3 7/8"

**SIGNED C.1950** 

**FRONT** 

Home

ISABEL BISHOP
PEOPLE WITH COATS
INK AND GOUACHE (STAINED)
PAPER SIZE: 9 1/4" x 14 1/2"
SIGNED C. 1948
IBG5

Home

Law Bishof Groups