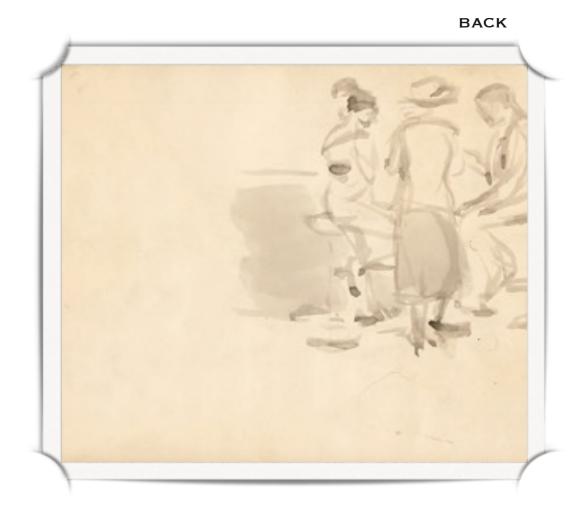

**BACK** 

**FRONT** 

ISABEL BISHOP
GROUPS STRAP HANGERS
INK AND GOUACHE
PAPER SIZE: 14 1/2" x 13 3/4"
SIGNED C. 1950
IBG6

Please send us a message to inquire about these works

Home

Law Bishop Groups

ISABEL BISHOP
FOUR IMAGES PEOPLE AT COUNTER
INK AND GOUACHE
PAPER SIZE: 12 3/4" X 14 1/2"
SIGNED C.1958
IBG7