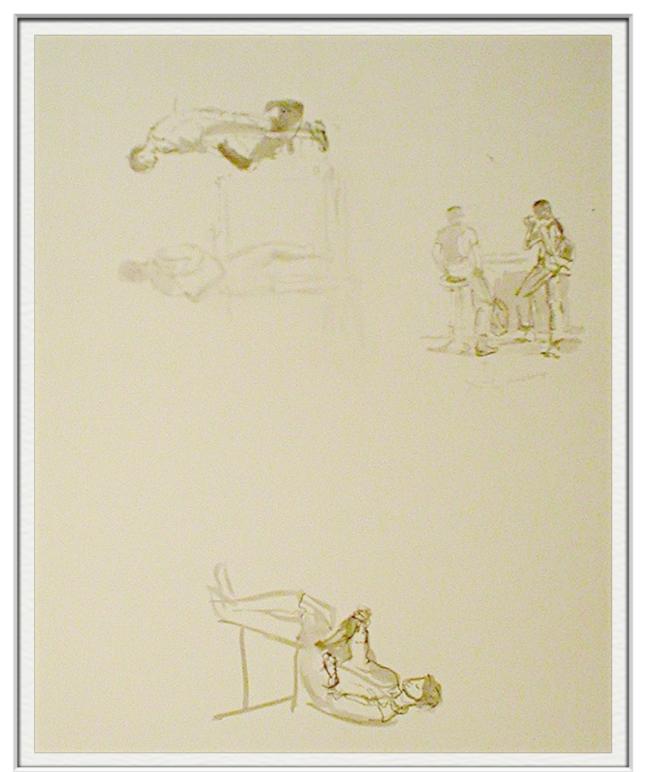

Home

**ISABEL BISHOP** 

THREE IMAGES: TWO COUPLES AT COUNTER,

ONE WOMAN AT CHAIR INK AND GOUACHE

PAPER SIZE: 14 1/2" X 23"

SIGNED C.1958

IBG9

Home