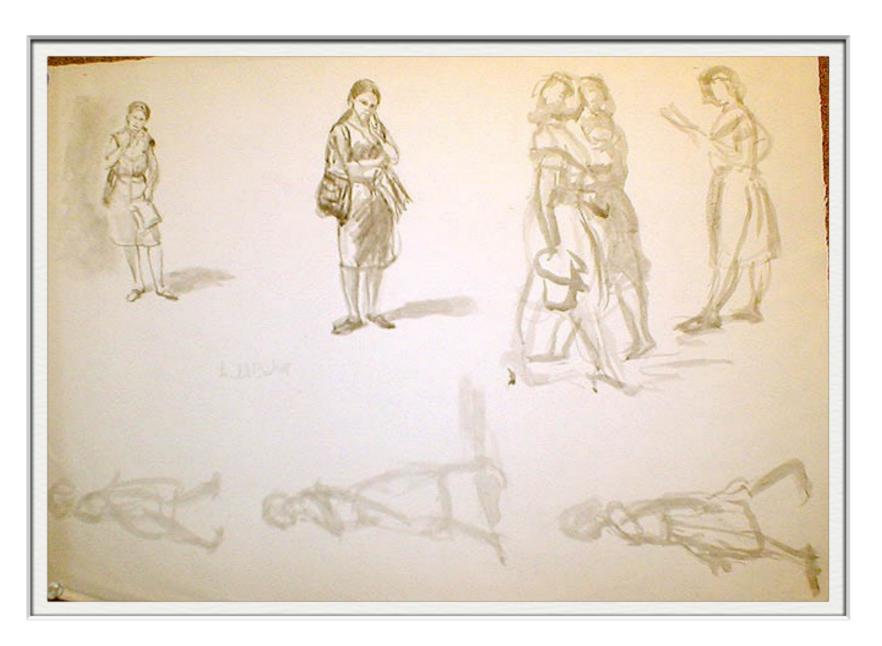

ISABEL BISHOP
MULTIPLE DRAWINGS - CHILDREN PLAYING
INK AND GOUACHE
PAPER SIZE: 14 1/2" x 22 3/4"
SIGNED C.1930

Home

ISABEL BISHOP STUDENTS WITH BABY INK

PAPER SIZE: 9 3/4" X 10 3/8"

**S**IGNED C.1970

IBG 1 1