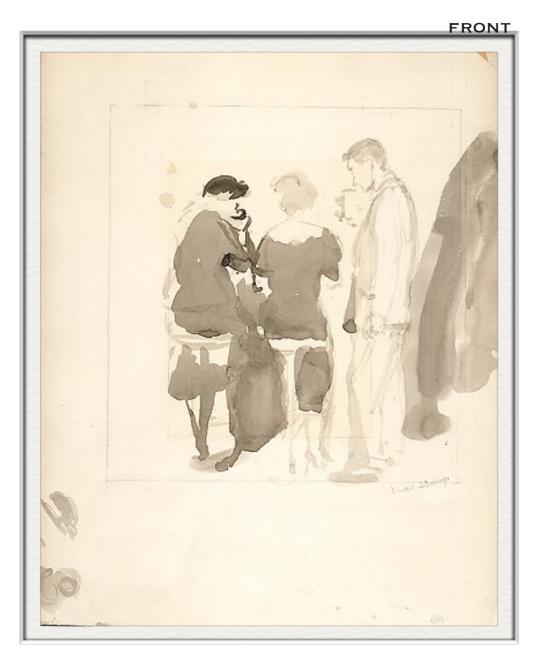

PAPER SIZE: 7 3/4" x 7 7/8" IMAGE SIZE: 4 7/8" x 3 7/8"

**SIGNED C.1950** 

**FRONT** 

Home

ISABEL BISHOP
PEOPLE WITH COATS
INK AND GOUACHE (STAINED)
PAPER SIZE: 9 1/4" x 14 1/2"
SIGNED C. 1948
IBG5

Home

Law Bishof Groups