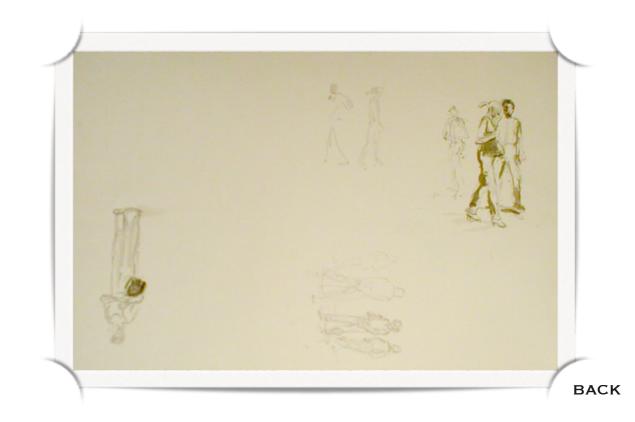

**BACK** 

**FRONT** 

ISABEL BISHOP
GROUPS STRAP HANGERS
INK AND GOUACHE
PAPER SIZE: 14 1/2" x 13 3/4"
SIGNED C. 1950
IBG6

Please send us a message to inquire about these works

Home

Law Bishop Groups

ISABEL BISHOP
FOUR IMAGES PEOPLE AT COUNTER
INK AND GOUACHE
PAPER SIZE: 12 3/4" X 14 1/2"
SIGNED C.1958
IBG7