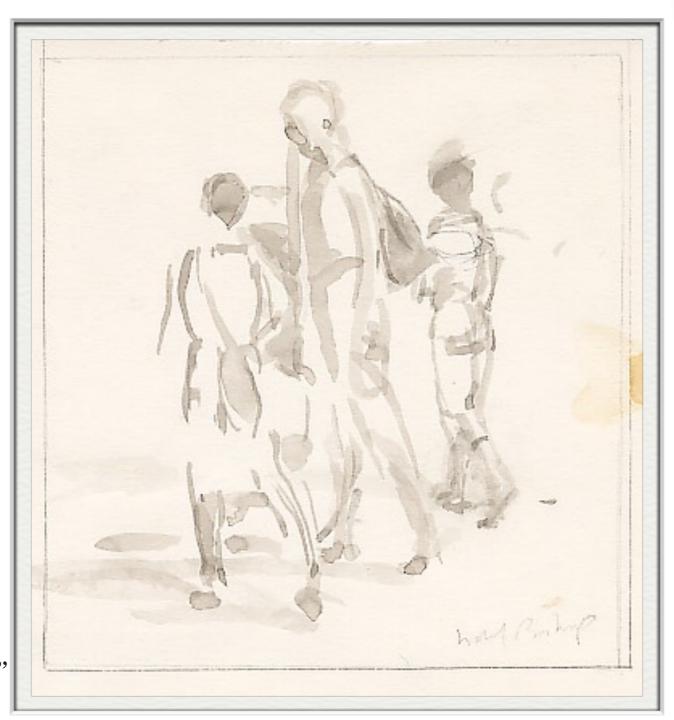

Home

PAPER SIZE: 8 3/4" X 11"
IMAGE SIZE: 7 1/4" X 6 1/2"

**S**IGNED C.1953

Home

Law Bishop Groups

ISABEL BISHOP
THREE PEOPLE WALKING
GOUACHE
PAPER SIZE: 7 5/16" x 6 1/2"
SIGNED C. 1953
IBG3

ISABEL BISHOP
THREE PEOPLE AT COUNTER
INK AND GOUACHE