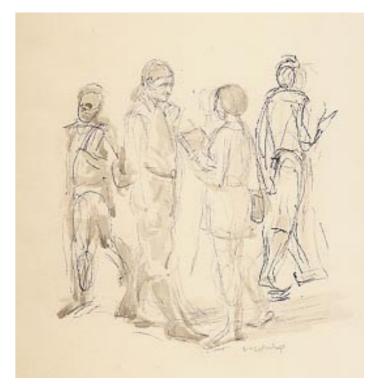

Home

PAPER SIZE: 8 3/4" X 11"
IMAGE SIZE: 7 1/4" X 6 1/2"

**S**IGNED C.1953

Home

Law Bishop Groups

ISABEL BISHOP
THREE PEOPLE WALKING
GOUACHE
PAPER SIZE: 7 5/16" x 6 1/2"
SIGNED C. 1953
IBG3

ISABEL BISHOP
THREE PEOPLE AT COUNTER
INK AND GOUACHE