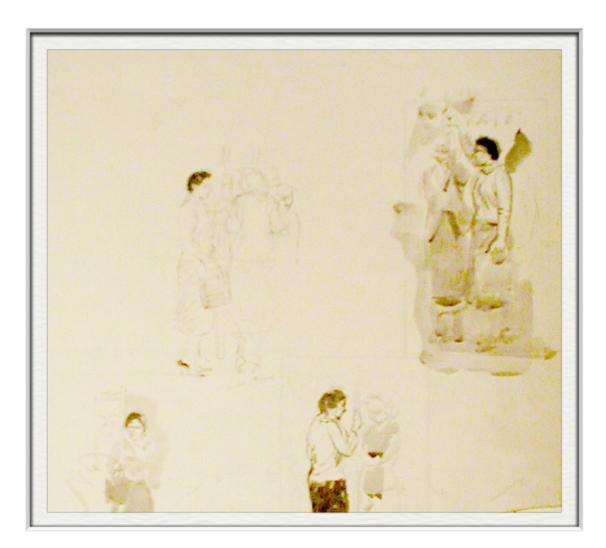

**BACK** 

**FRONT** 

ISABEL BISHOP
GROUPS STRAP HANGERS
INK AND GOUACHE
PAPER SIZE: 14 1/2" x 13 3/4"
SIGNED C. 1950
IBG6

Please send us a message to inquire about these works

Home

Law Bishop Groups

ISABEL BISHOP
FOUR IMAGES PEOPLE AT COUNTER
INK AND GOUACHE
PAPER SIZE: 12 3/4" X 14 1/2"
SIGNED C.1958
IBG7