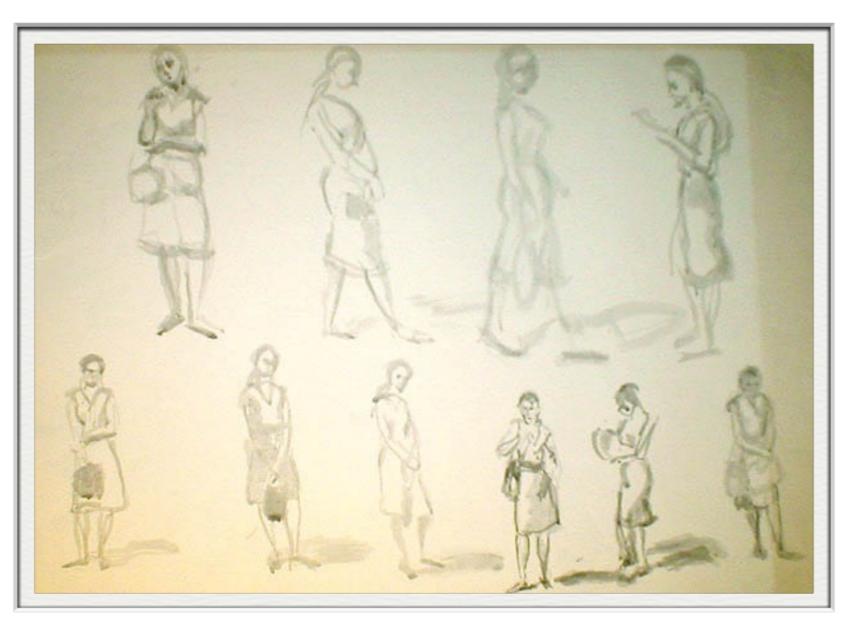

Home

ISABEL BISHOP STUDY FOR WOMEN WALKING GOUACHE

PAPER SIZE: 12 1/4" X 14 1/2"

**S**IGNED C.1975

ISABEL BISHOP STUDY YOUTHS WALKING GOUACHE PAPER SIZE: 16" X 10 1/4" SIGNED C.1975 IBG16

ISABEL BISHOP STUDY WOMEN AT SUBWAY GOUACHE PAPER SIZE: 19" X 13 1/4" SIGNED C.1960 IBG17

ISABEL BISHOP
STUDY WOMEN AT SUBWAY
GOUACHE
PAPER SIZE: 19" X 13"
SIGNED C.1960
IBG18

Home

**DETAIL** 

ISABEL BISHOP
STUDY STUDENTS WALKING SINGLE FIGURES
(2) + THREE COUPLES
INK AND GOUACHE
PAPER SIZE: 14 1/2" x 23 1/8"