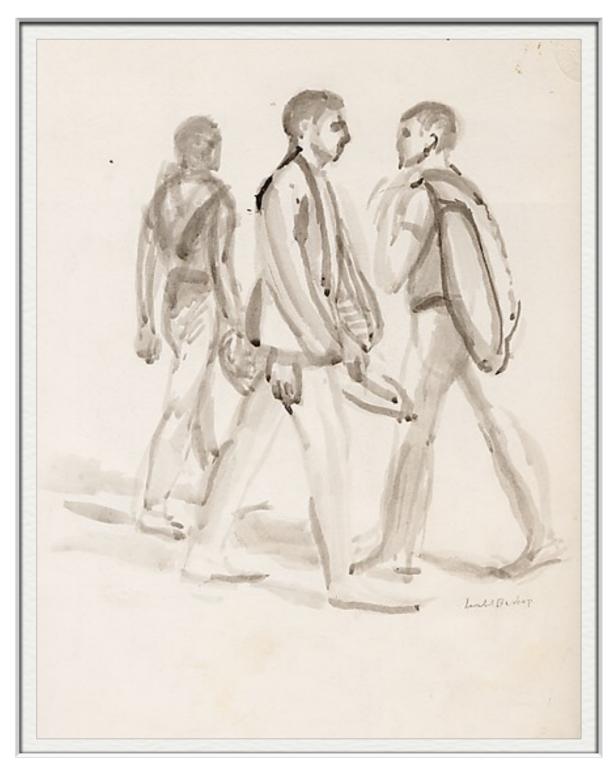

#### **FRONT**

**ISABEL BISHOP** STUDY PEOPLE WALKING **GOUACHE** PAPER SIZE: 23" X 14 1/2"

**SIGNED C.1975** 

Home

ISABEL BISHOP
THREE MEN WALKING
GOUACHE
PAPER SIZE: 14 1/2" X 9 3/4"

**S**IGNED C.1975

**FRONT**