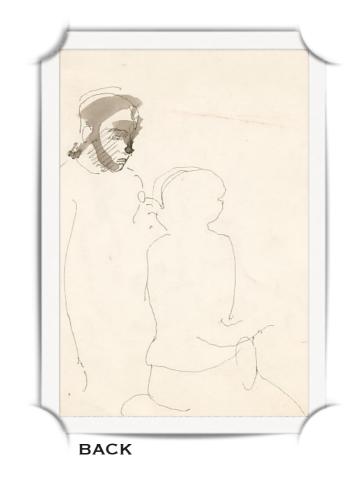

PAPER SIZE: 7 3/4" x 7 7/8" IMAGE SIZE: 4 7/8" x 3 7/8"

**SIGNED C.1950** 

**FRONT** 

Home

ISABEL BISHOP
PEOPLE WITH COATS
INK AND GOUACHE (STAINED)
PAPER SIZE: 9 1/4" x 14 1/2"
SIGNED C. 1948
IBG5

Home

Law Bishof Groups