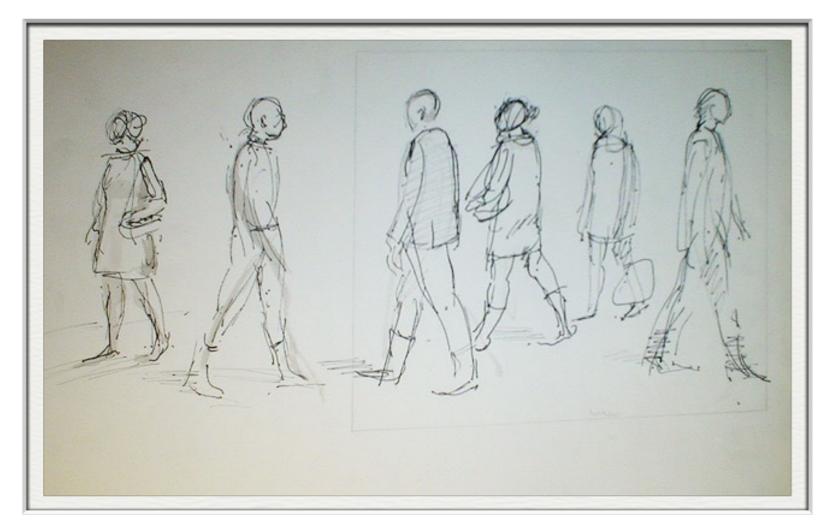

Please send us a message to inquire about these works

Home

**FRONT** 

ISABEL BISHOP STUDY PEOPLE WALKING INK

PAPER SIZE: 23" X 14 1/2"

**SIGNED C.1975** 

Home

Law Bishof Groups