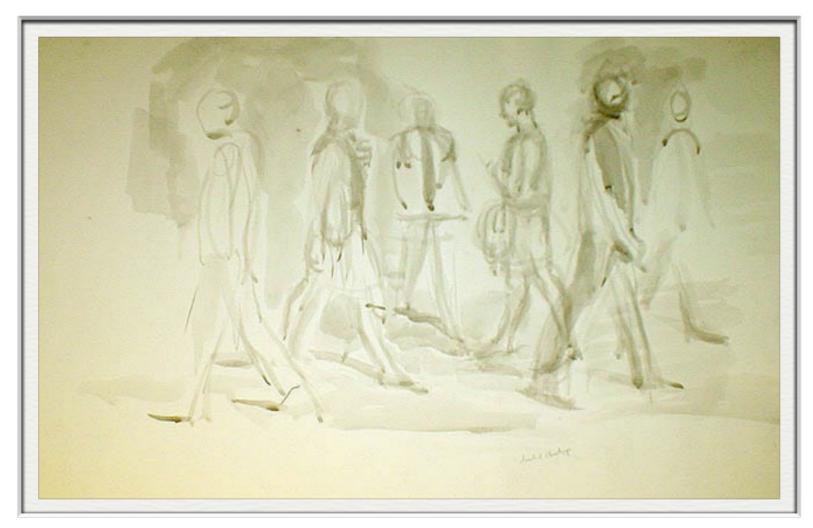

#### **FRONT**

**ISABEL BISHOP** STUDY PEOPLE WALKING **GOUACHE** PAPER SIZE: 23" X 14 1/2"

**SIGNED C.1975** 

Home

ISABEL BISHOP
THREE MEN WALKING
GOUACHE
PAPER SIZE: 14 1/2" X 9 3/4"

**S**IGNED C.1975

**FRONT**