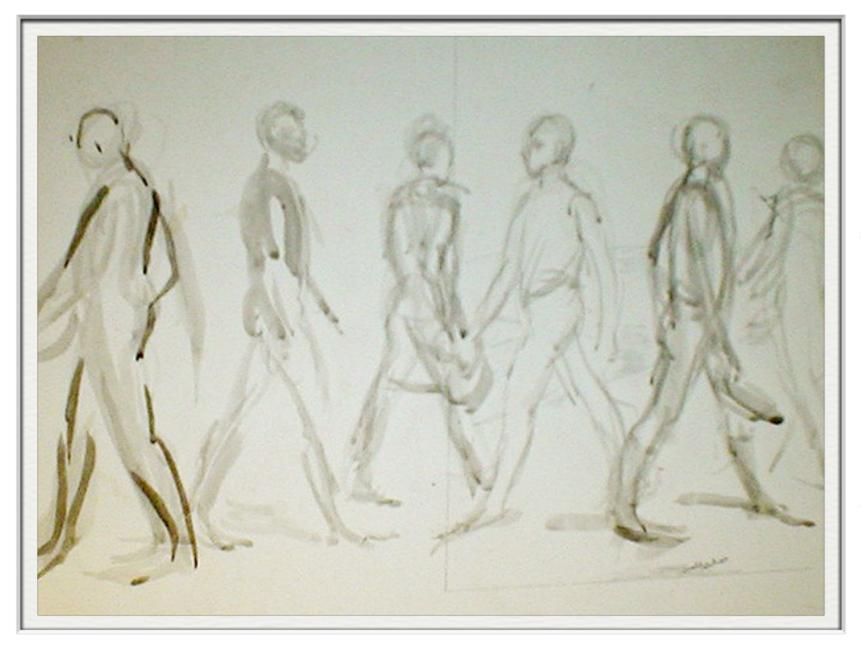

#### **FRONT**

**ISABEL BISHOP** STUDY PEOPLE WALKING **GOUACHE** PAPER SIZE: 23" X 14 1/2"

**SIGNED C.1975** 

Home

ISABEL BISHOP
THREE MEN WALKING
GOUACHE
PAPER SIZE: 14 1/2" X 9 3/4"

**S**IGNED C.1975

**FRONT**