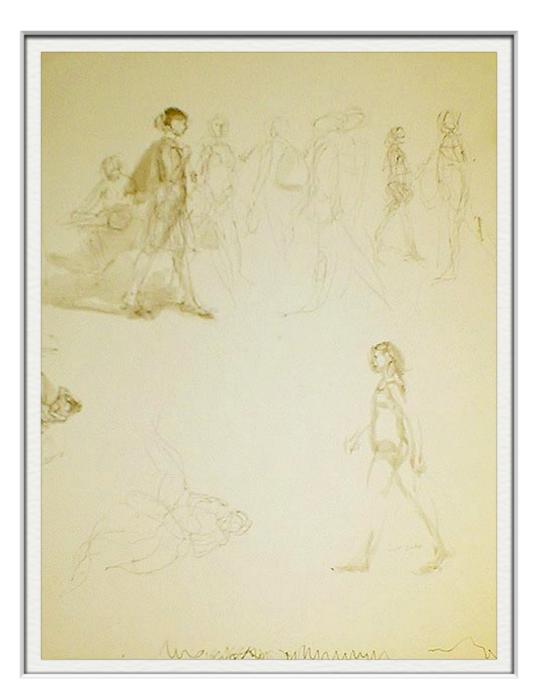

Home

ISABEL BISHOP STUDY FOR WOMEN WALKING GOUACHE

PAPER SIZE: 12 1/4" X 14 1/2"

**S**IGNED C.1975

ISABEL BISHOP STUDY YOUTHS WALKING GOUACHE PAPER SIZE: 16" X 10 1/4" SIGNED C.1975 IBG16

ISABEL BISHOP STUDY WOMEN AT SUBWAY GOUACHE PAPER SIZE: 19" X 13 1/4" SIGNED C.1960 IBG17