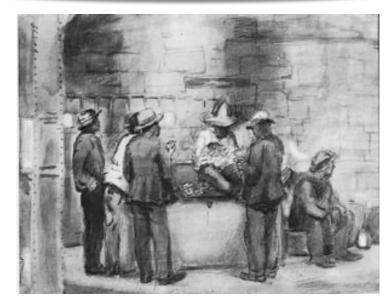

**BACK** 

**FRONT** 

ISABEL BISHOP
GROUPS STRAP HANGERS
INK AND GOUACHE
PAPER SIZE: 14 1/2" x 13 3/4"
SIGNED C. 1950
IBG6

Please send us a message to inquire about these works

Home

Law Bishop Groups

ISABEL BISHOP
FOUR IMAGES PEOPLE AT COUNTER
INK AND GOUACHE
PAPER SIZE: 12 3/4" X 14 1/2"
SIGNED C.1958
IBG7