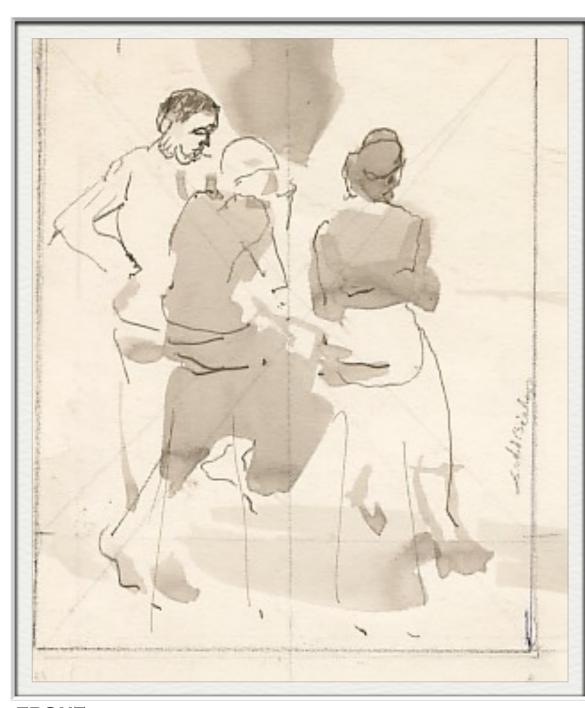

Home

**ISABEL BISHOP** 

THREE IMAGES: TWO COUPLES AT COUNTER,

ONE WOMAN AT CHAIR INK AND GOUACHE

PAPER SIZE: 14 1/2" X 23"

SIGNED C.1958

IBG9

Home